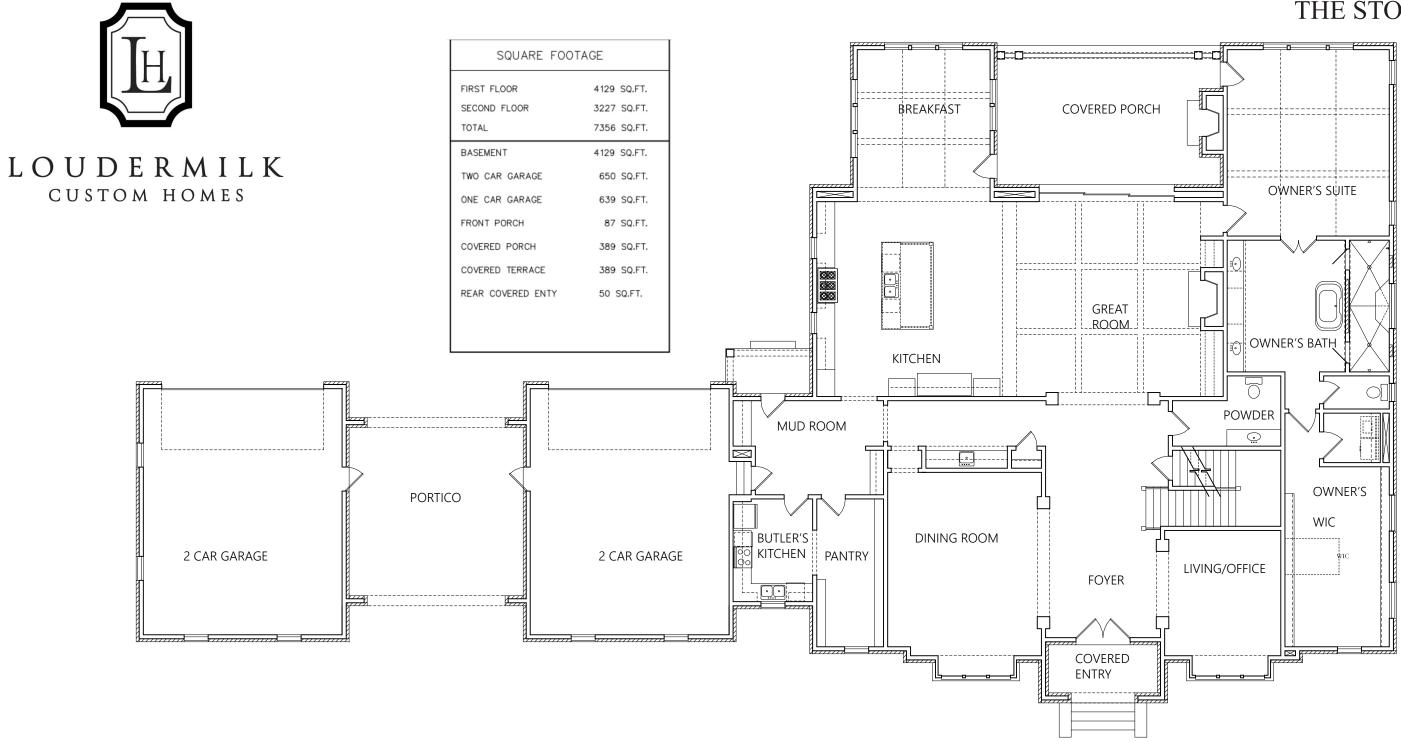

### LOUDERMILK CUSTOM HOMES

REAR ELEVATION www.loudermilkhomes.com | office: 770.485.2600 | email: info@loudermilkhomes.com 1827 Powers Ferry Road, Building 6, Atlanta, GA 30339

FIRST FLOOR PLAN www.loudermilkhomes.com | office: 770.485.2600 | email: info@loudermilkhomes.com 1827 Powers Ferry Road, Building 6, Atlanta, GA 30339