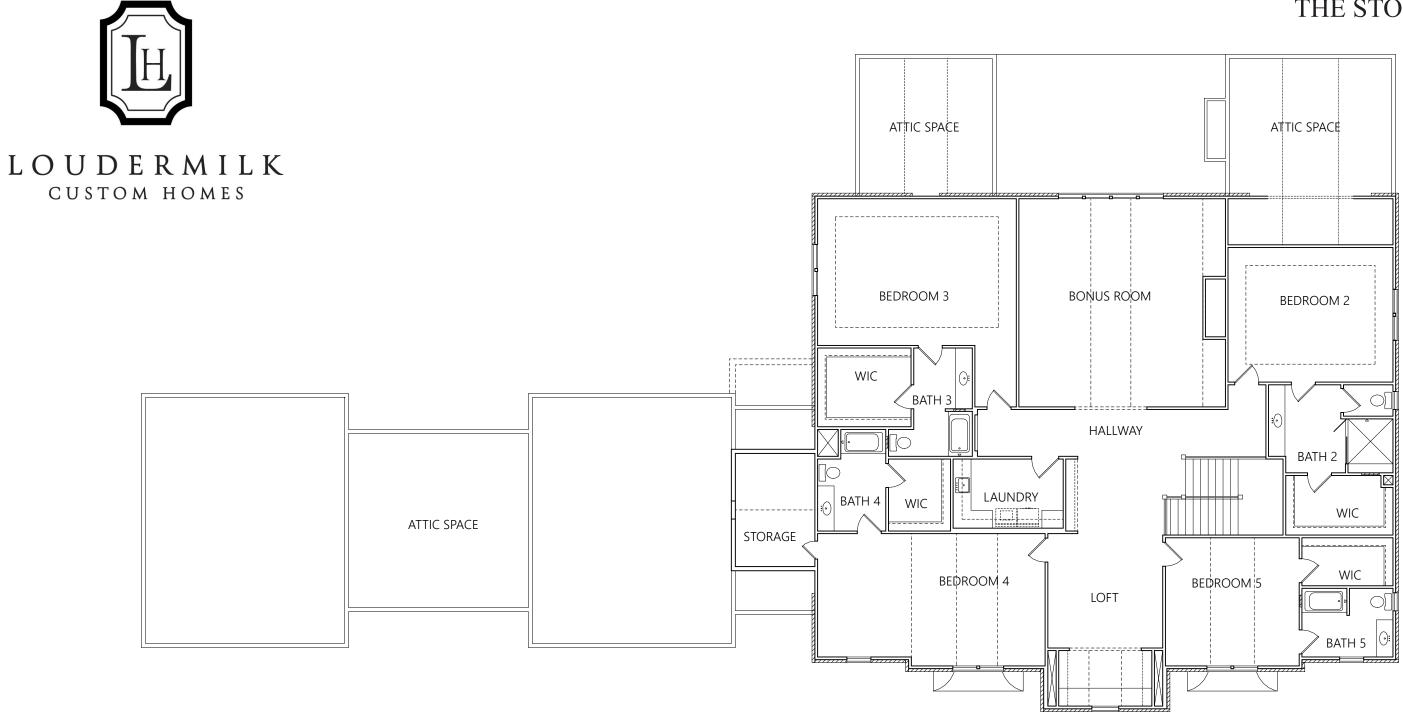

SECOND FLOOR PLAN www.loudermilkhomes.com | office: 770.485.2600 | email: info@loudermilkhomes.com 1827 Powers Ferry Road, Building 6, Atlanta, GA 30339

BASEMENT FLOOR www.loudermilkhomes.com | office: 770.485.2600 | email: info@loudermilkhomes.com 1827 Powers Ferry Road, Building 6, Atlanta, GA 30339 PLAN