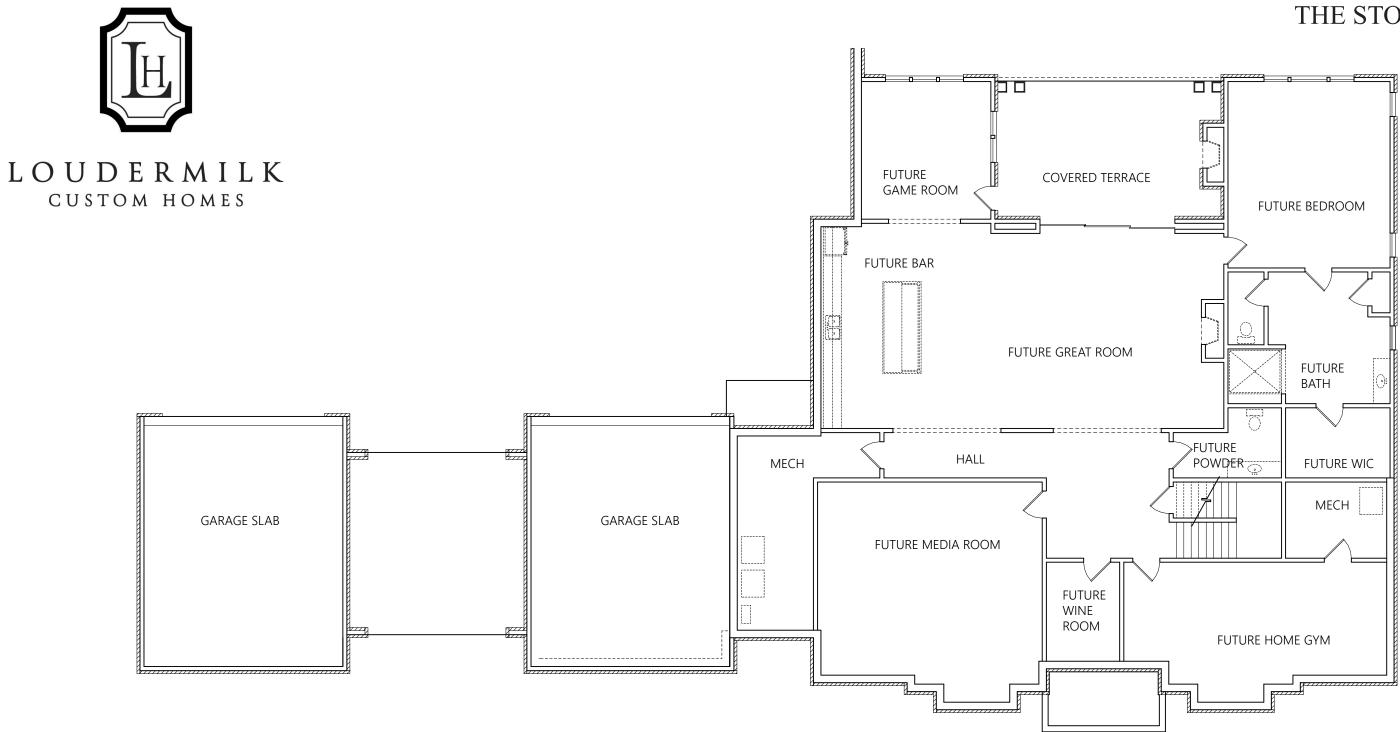

SECOND FLOOR PLAN www.loudermilkhomes.com | office: 770.485.2600 | email: info@loudermilkhomes.com 1827 Powers Ferry Road, Building 6, Atlanta, GA 30339

BASEMENT FLOOR www.loudermilkhomes.com | office: 770.485.2600 | email: info@loudermilkhomes.com 1827 Powers Ferry Road, Building 6, Atlanta, GA 30339 PLAN