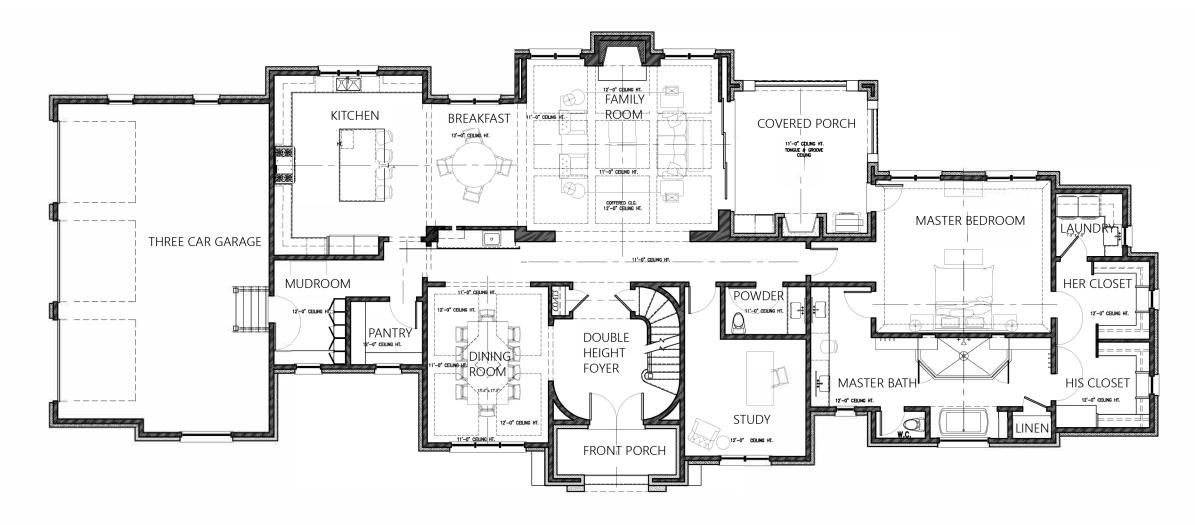

FIRST FLOOR PLAN www.loudermilkhomes.com | office: 770.485.2600 | email: info@loudermilkhomes.com 1827 Powers Ferry Road, Building 6, Atlanta, GA 30339

SECOND FLOOR PLAN www.loudermilkhomes.com | office: 770.485.2600 | email: info@loudermilkhomes.com 1827 Powers Ferry Road, Building 6, Atlanta, GA 30339