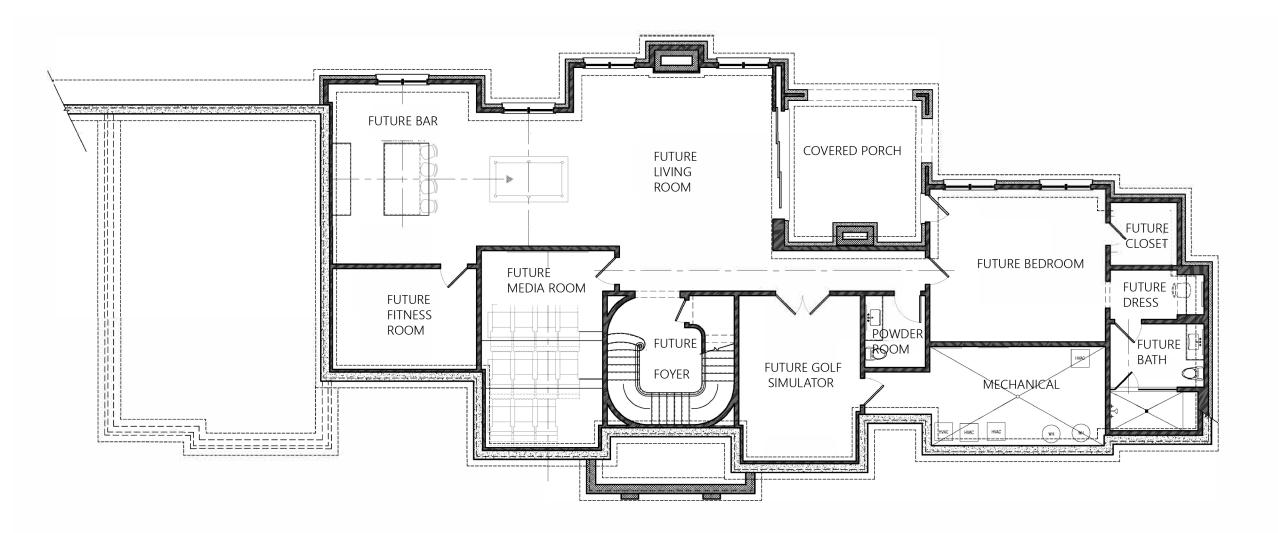

RIGHT + LEFT ELEVATIONS

REAR ELEVATION www.loudermilkhomes.com | office: 770.485.2600 | email: info@loudermilkhomes.com 1827 Powers Ferry Road, Building 6, Atlanta, GA 30339

BASEMENT FLOOR www.loudermilkhomes.com | office: 770.485.2600 | email: info@loudermilkhomes.com 1827 Powers Ferry Road, Building 6, Atlanta, GA 30339 PLAN