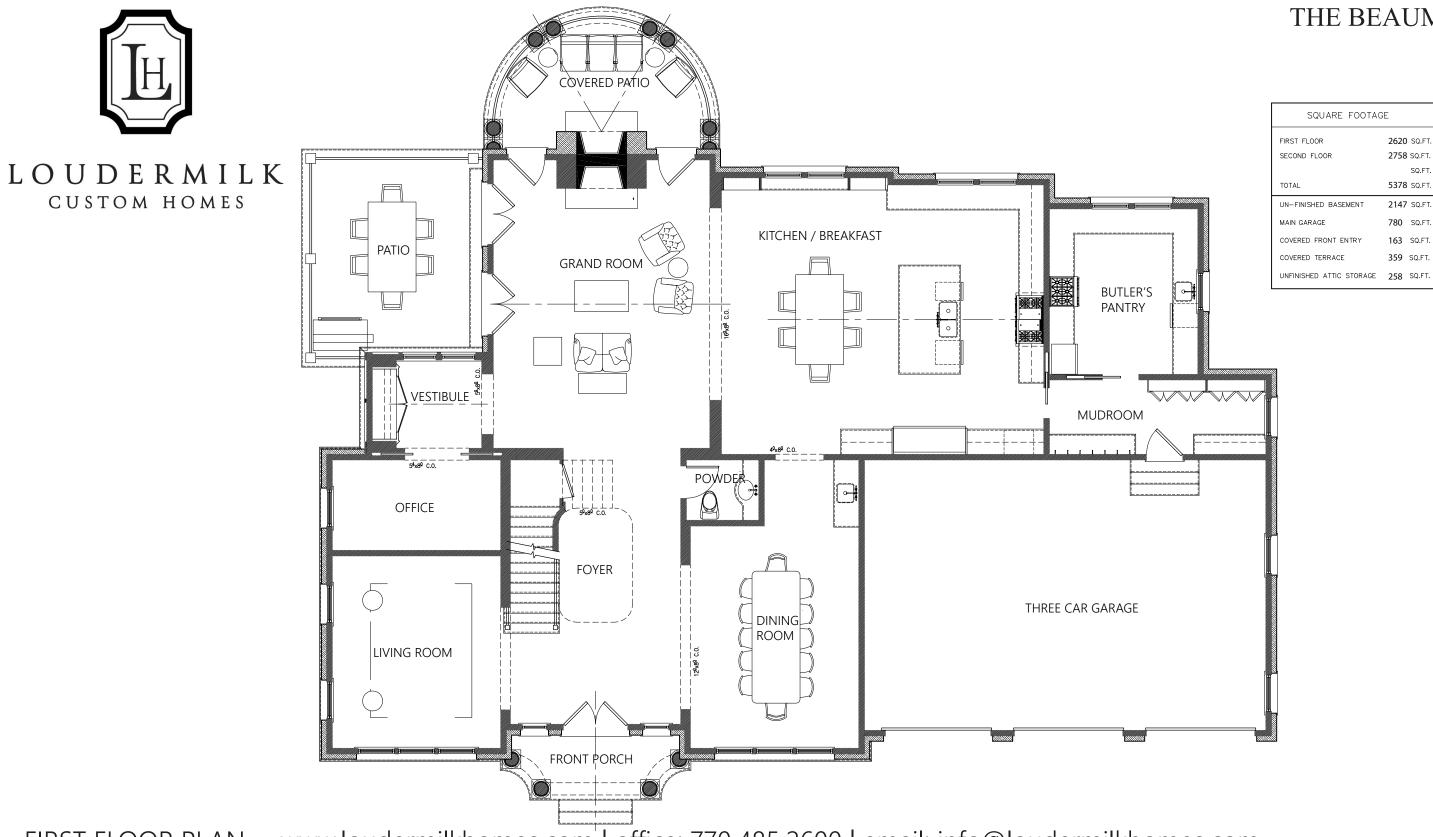

FIRST FLOOR PLAN www.loudermilkhomes.com office: 770.485.2600 email: info@loudermilkhomes.com 1827 Powers Ferry Road, Building 6, Atlanta, GA 30339

SECOND FLOOR PLAN www.loudermilkhomes.com | office: 770.485.2600 | email: info@loudermilkhomes.com 1827 Powers Ferry Road, Building 6, Atlanta, GA 30339