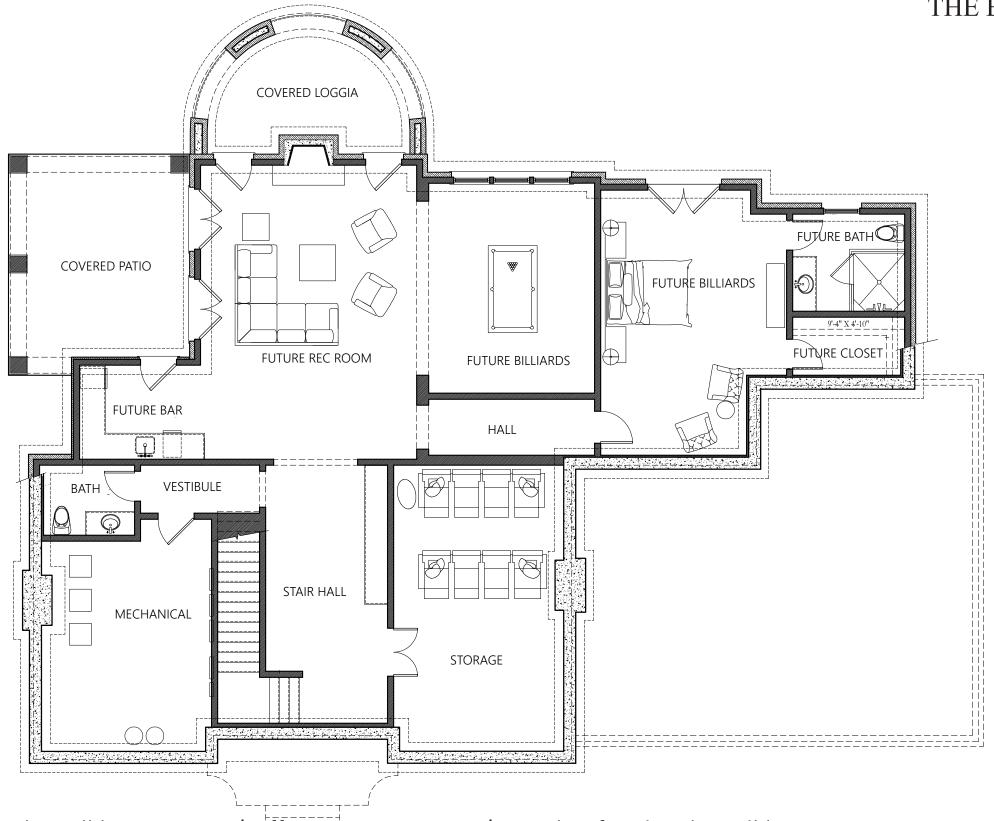

BASEMENT FLOORPLAN

www.loudermilkhomes.com | office: 770.485.2600 | email: info@loudermilkhomes.com 1827 Powers Ferry Road, Building 6, Atlanta, GA 30339