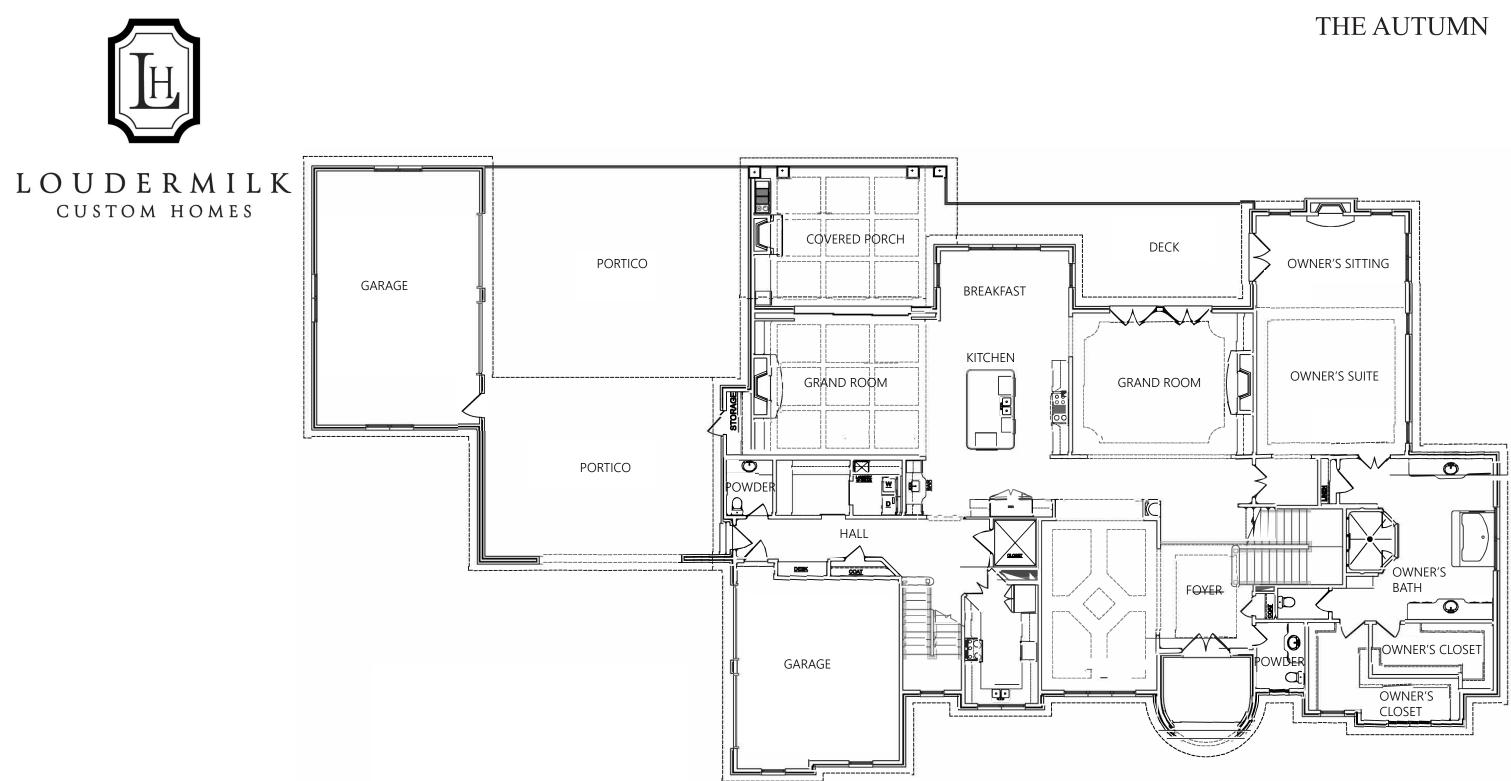

### LOUDERMILK CUSTOM HOMES

FRONT ELEVATION www.loudermilkhomes.com | office: 770.485.2600 | email: info@loudermilkhomes.com 1827 Powers Ferry Road, Building 6, Atlanta, GA 30339

FIRST FLOOR PLAN www.loudermilkhomes.com | office: 770.485.2600 | email: info@loudermilkhomes.com 1827 Powers Ferry Road, Building 6, Atlanta, GA 30339