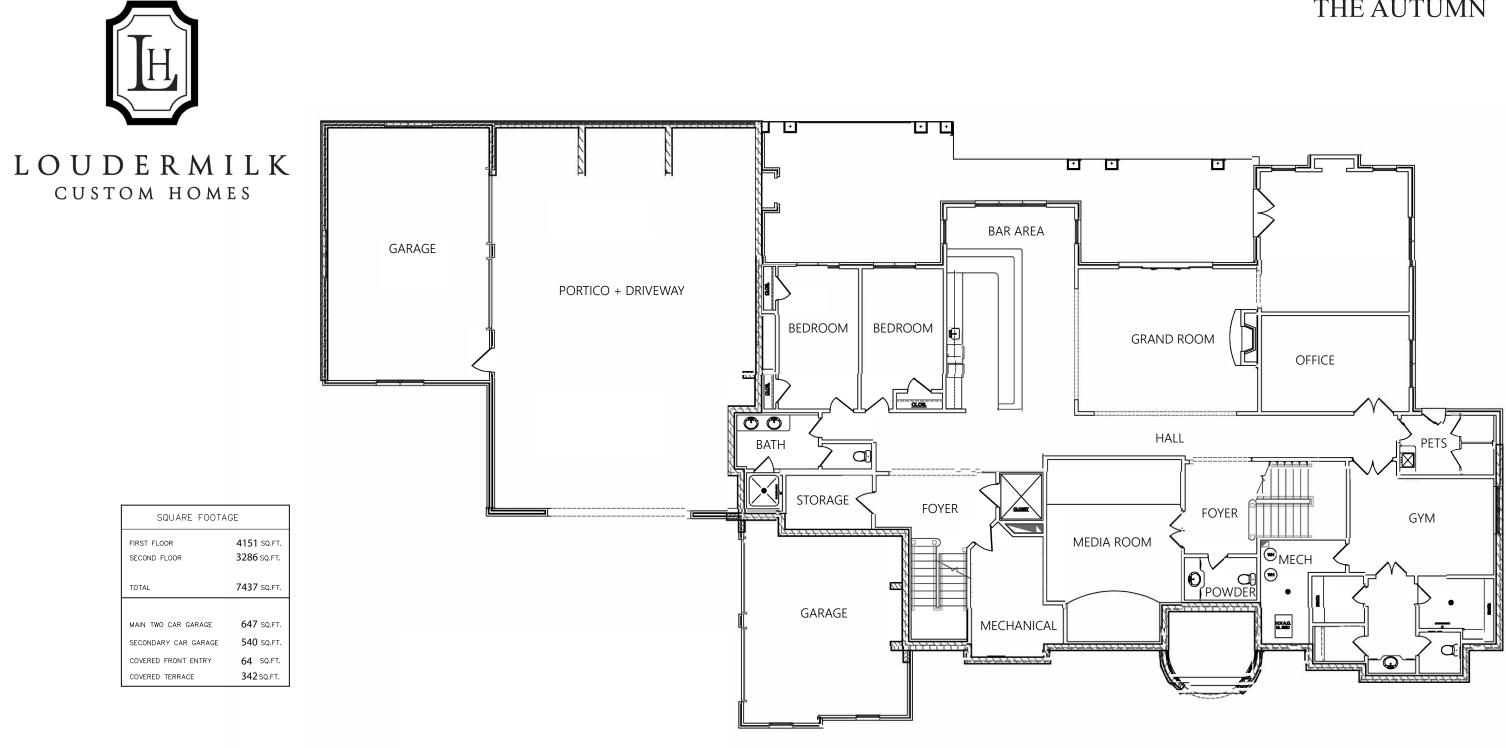

# THE AUTUMN

#### LOUDERMILK CUSTOM HOMES

www.loudermilkhomes.com | office: 770.485.2600 | email: info@loudermilkhomes.com 1827 Powers Ferry Road, Building 6, Atlanta, GA 30339



















# THE AUTUMN



NO DO

XX

LOUDERMILK CUSTOM HOMES









### LOUDERMILK CUSTOM HOMES



FRONT ELEVATION www.loudermilkhomes.com | office: 770.485.2600 | email: info@loudermilkhomes.com 1827 Powers Ferry Road, Building 6, Atlanta, GA 30339



FIRST FLOOR PLAN www.loudermilkhomes.com | office: 770.485.2600 | email: info@loudermilkhomes.com 1827 Powers Ferry Road, Building 6, Atlanta, GA 30339



### LOUDERMILK CUSTOM HOMES



SECOND FLOOR PLAN www.loudermilkhomes.com | office: 770.485.2600 | email: info@loudermilkhomes.com 1827 Powers Ferry Road, Building 6, Atlanta, GA 30339



www.loudermilkhomes.com | office: 770.485.2600 | email: info@loudermilkhomes.com 1827 Powers Ferry Road, Building 6, Atlanta, GA 30339

BASEMENT FLOORPLAN